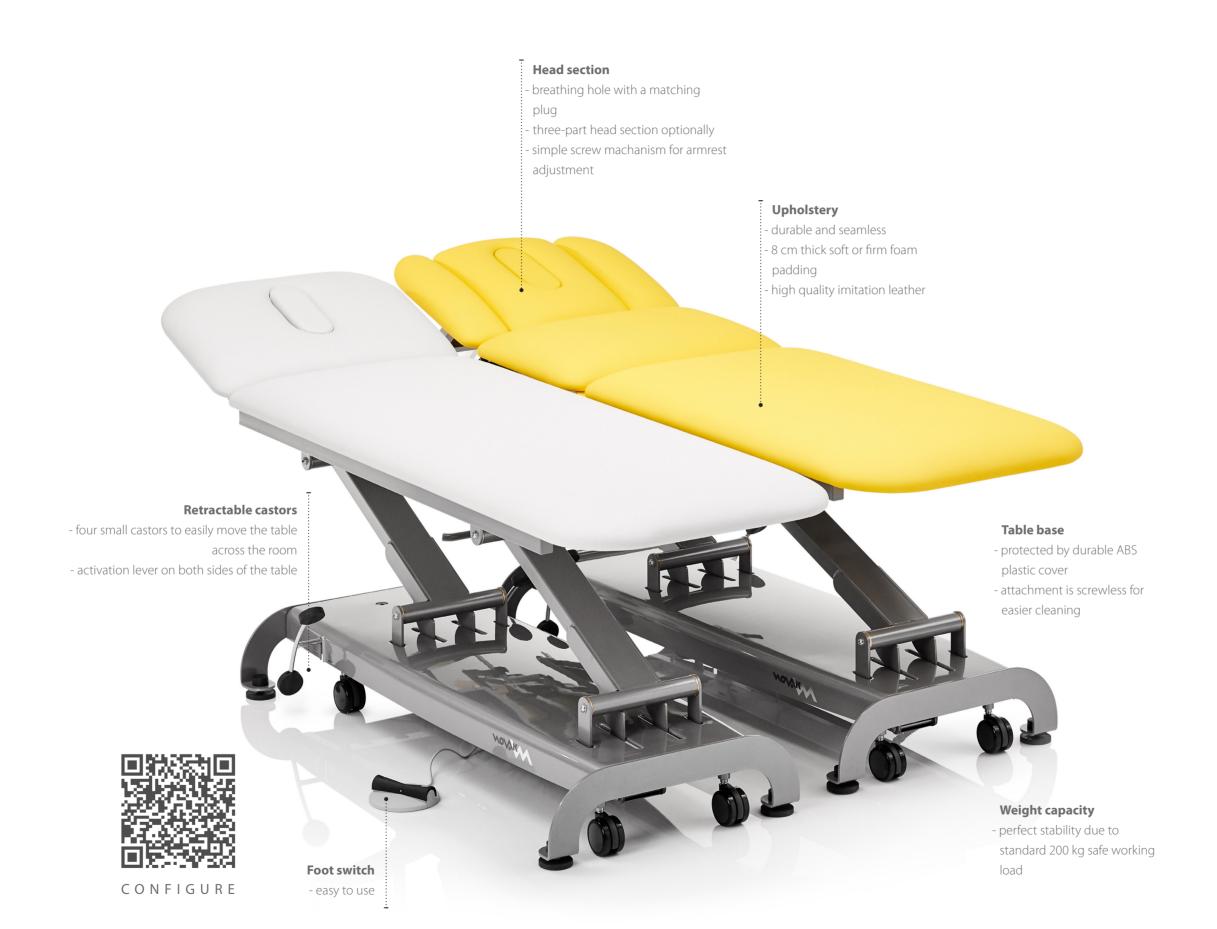

# For perfect comfort

Massage and therapy tables S – basic ensure **maximum comfort** to your clients and patients during massage or physiotherapy treatments. The **8 cm thick soft or firm foam PADDING** provides a wide and comfortable lying surface. The tables feature a **BREATHING HOLE** in the head section including a **MATCHING PLUG** as part of the standard equipment. Your patient's **face** will be **gently supported** during treatment in prone position. To ensure that the patient's neck, shoulders and back are **completely relaxed**, you can choose a **THREE-PART HEAD SECTION**. The armrests are adjusted separately with a simple screw mechanism.

**ELECTRIC HEIGHT ADJUSTMENT** helps you **protect your health** as the table can be positioned to the exact appropriate height for each individual treatment. Due to a simple **FOOT SWITCH**, you will easily adjust the height while working even if your hands are covered in oil or lotion. The **table sections** are supported by gas springs allowing you to adjust your **patients' position effortlessly and quickly.** 

Together with a **200 kg SAFE WORKING LOAD**, the **lean but sturdy construction** ensures perfect **stability** even when you apply strong pressure during treatment. The tables also feature **RETRACTABLE CASTORS** so you can easily move them around a room, otherwise they firmly stand on their four **RUBBER FEET**.

# Easy cleaning

To ensure **simple cleaning** and **high hygiene standards**, the **UPHOLSTERY** is **SEAMLESS** and made of high-quality imitation leather. The **ABS plastic COVER** that protects the table base is **screwless** and thus **completely smooth**.

The head and leg section **ADJUSTMENT LEVERS** with a mechanism **integrated** in the frame are **easier to press** and **clean**.