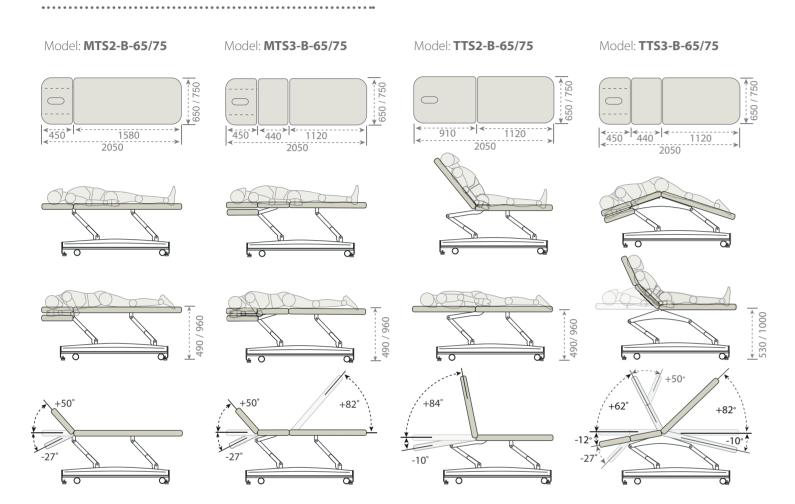

### Fully adjustable for various treatments

All four basic massage and therapy table models are a **perfect** economical **combination of ELEGANCE and FUNCTIONALITY** for massage studios, spas, resorts and physiotherapy practices. Two massage table models offer a **wide** and **comfortable lying surface** to perform massages and therapies. If treatments demand positions with negative section incline to allow the **Jackknife** or **Trendelenburg position**, choose the therapy table model. All its sections are manually adjustable.

Together with a **200 kg SAFE WORKING LOAD**, the **lean but sturdy construction** ensures perfect **stability** even when you apply strong pressure during treatment. The tables also feature **RETRACTABLE CASTORS** so you can easily move them around a room, otherwise they firmly stand on their four **RUBBER FEET**.