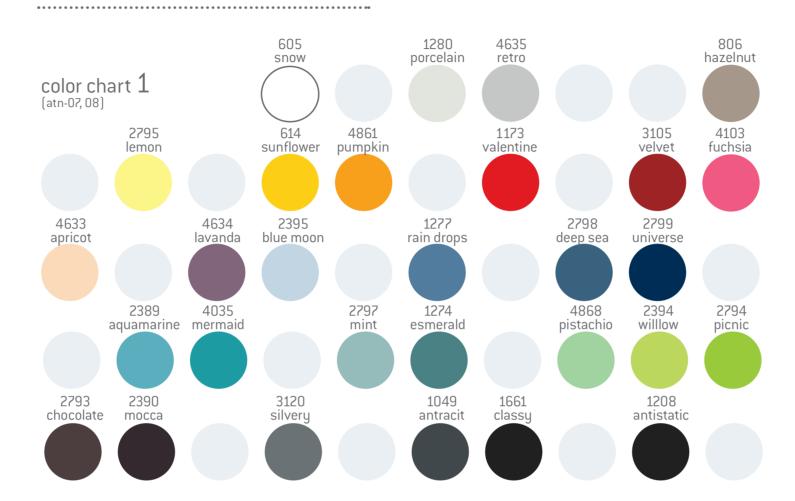

der under head section (not avaliable with TVL-SB) – NZP1-S | 0      | 0      | 0      | 0      |
| paper roll holder at table base – NZP2-S                                  | 0      | 0      | 0      | 0      |
| PVC cover for leg section – PVC8-SB                                       | 0      | 0      | 0      | 0      |
| retractable castors (Ø 75 mm)                                             | •      | •      | •      | •      |
| safety switch – EVV-S                                                     | 0      | 0      | 0      | 0      |
| plug connector for potential equalization – PPEQ                          | 0      | 0      | 0      | 0      |
| safe working load 200 kg                                                  | •      | •      | •      | •      |

### Color chart





in **f** Bring treatment to a higher level!

#### Novak M d.o.o.

Pod smrekami 5 SI - 1218 Komenda

E: info@novak-m.si T: +386 1 5620117 F: +386 1 5620118

www.novak-m.com



massage and physiotherapy treatments

•••••••••••••



# MASSAGE AND THERAPY TABLES S BASIC



# For perfect comfort

Massage and therapy tables S – basic ensure **maximum comfort** to your clients and patients during massage or physiotherapy treatments. The **8 cm thick soft or firm foam PADDING** provides a wide and comfortable lying surface. The tables feature a **BREATHING HOLE** in the head section including a **MATCHING PLUG** as part of the standard equipment. Your patient's **face** will be **gently supported** during treatment in prone position. To ensure that the patient's neck, shoulders and back are **