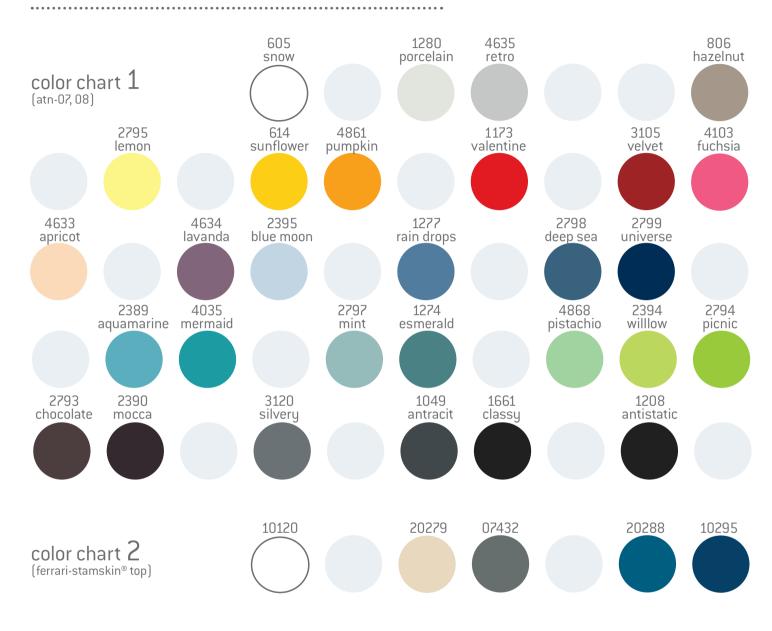

#### Color chart

MOXXK ®

**In f** Bring treatment to a higher level! **Novak M d.o.o.** 

Pod smrekami 5 SI - 1218 Komenda

E: info@novak-m.si T: +386 1 5620117

www.novak-m.com

•••••••••••••••

The stool is distinguished by **foot-operated pneumatic height control**, which is an ideal solution, when you need free and clean hands to ensure proper hygiene during surgeries. Instead of the standard **black antistatic padding**, you can also choose from other colors of the top quality water repellent and fire-resistant imitation leather from Novak M color selection.

For the soft padded seat, you can choose from more than **30 colors of imitation leather** so that it matches the color of your table and other equipment in your practice perfectly.