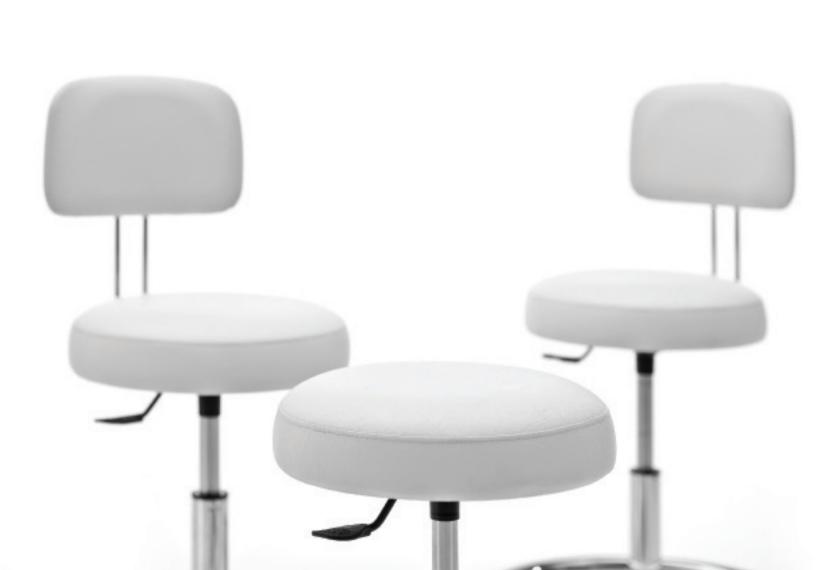

#### Description

**Medicine stool** is a handy companion that complements your practice. It allows you to work in a comfortable and relaxed position and helps you maintain good posture.

The stool is fully **rotatable** and available with or without a **backrest**. Its height can be easily adjusted to set the appropriate position for your height.

The **star base** allows you to move closer to your patient, while the **round base** provides space for resting your feet. The five **rubber castors** run smoothly and are suitable for all types of floors, allowing you to move from your desk to your patient in no time. **Rubber feet** instead of castors are also available.

For the soft padded seat, you can choose from more than **30 colors of imitation leather** so that it matches the color of your table and other equipment in your practice perfectly.