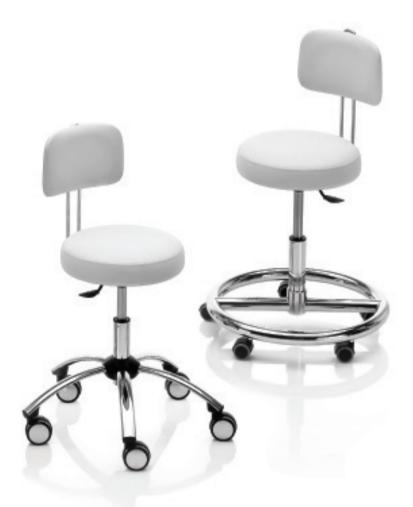

#### Description

**Medicine stool** is a handy companion that complements your practice. It allows you to work in a comfortable and relaxed position and helps you maintain good posture.

The stool is fully **rotatable** and available with or without a **backrest**. Its height can be easily adjusted to set the appropriate position for your height.

The **star base** allows you to move closer to your patient, while the **round base** provides space for resting your feet. The five **rubber castors** run smoothly and are suitable for all types of floors, allowing you to move from your desk to your patient in no time. **Rubber feet** instead of castors are also available.

For the soft padded seat, you can choose from more than **30 colors of imitation leather** so that it matches the color of your table and other equipment in your practice perfectly.