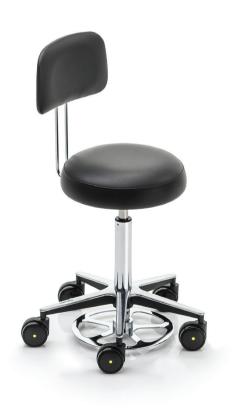

#### Description

**Surgeon stool** accomplishes the wide selection of products offered by Novak M for **day surgeries** and ambulatory procedures. Since the stool is comfortable, height adjustable, 360° rotatable, available with or without backrest, it provides a perfectly relaxed working position.

The stool is distinguished by **foot-operated pneumatic height control**, which is an ideal solution, when you need free and clean hands to ensure proper hygiene during surgeries. Instead of the standard **black antistatic padding**, you can also choose from other colors of the top quality water repellent and fire-resistant imitation leather from Novak M color selection.

**Five antistatic castors** with soft running surface ensure perfect stability during procedures. At the same time the stool is very mobile, so you can effortlessly move it closer to the table and perform your work professionally.