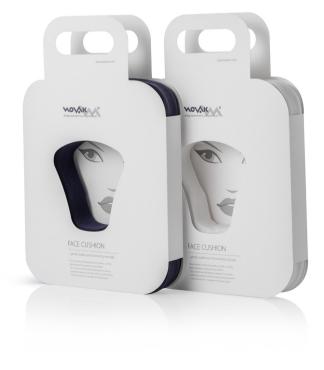

### Description

#### Indispensable

The face cushion is indispensable during massage and physiotherapy treatments. It contributes to the patients' relaxation and perfect comfort when they lie in a prone position. It also prevents the undesired lines imprinted on your patient's face.

# FACE CUSHION

Models: OB-B // OB-M