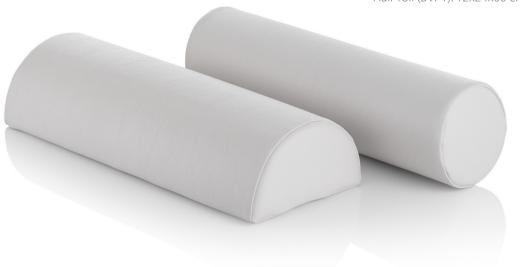

# ROLL AND HALF-ROLL

Models: **BV1 // BPV1** 

#### **Perfect accessory**

The half-roll and roll provide perfect support for your patients during treatment. They will help you keep your patients in the appropriate position, support their body, relieve the muscle tension as well as contribute to their over-all feeling of complete comfort.

#### Dimensions

Roll (BV1): 15x60 cm Half-roll (BVP1): 12x24x60 cm