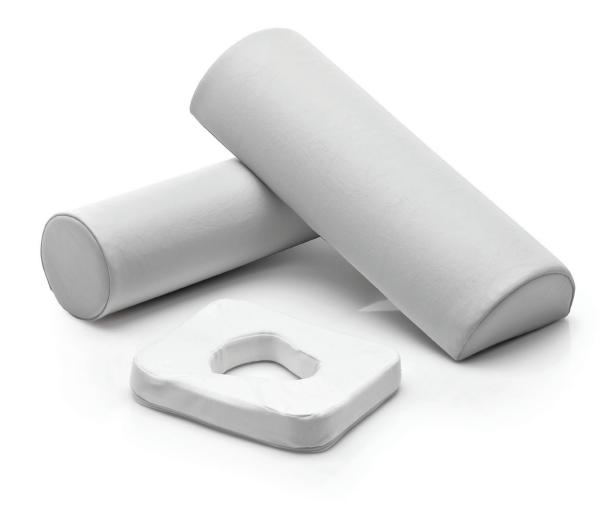

# ROLL AND HALF-ROLL

Models: **BV1 // BPV1** 

#### **Perfect accessory**

The half-roll and roll provide perfect support for your patients during treatment. They will help you keep your patients in the appropriate position, support their body, relieve the muscle tension as well as contribute to their over-all feeling of complete comfort.

#### Dimensions

Roll (BV1): 15x60 cm Half-roll (BVP1): 12x24x60 cm